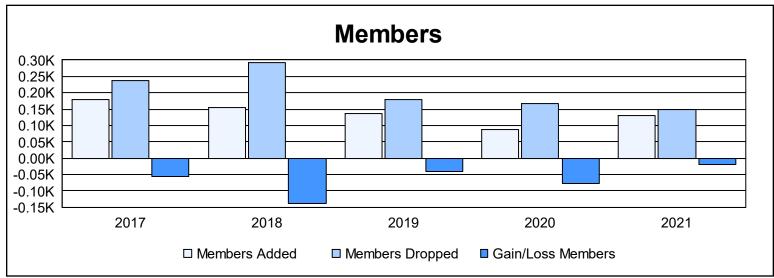

District 17 N As of June 2021 Cumulative

| Year      | New<br>Clubs | Dropped<br>Clubs | Gain/<br>Loss<br>Clubs | New<br>Members | Charter<br>Members | Reinstate<br>Members | Transfer<br>Members | Total<br>Member<br>Added | Total<br>Members<br>Dropped | Gain/<br>Loss<br>Members |
|-----------|--------------|------------------|------------------------|----------------|--------------------|----------------------|---------------------|--------------------------|-----------------------------|--------------------------|
| 2016-2017 | 0            | 1                | -1                     | 155            | 0                  | 14                   | 10                  | 179                      | 236                         | -57                      |
| 2017-2018 | 0            | 5                | -5                     | 143            | 0                  | 5                    | 6                   | 154                      | 293                         | -139                     |
| 2018-2019 | 0            | 1                | -1                     | 121            | 2                  | 9                    | 6                   | 138                      | 180                         | -42                      |
| 2019-2020 | 0            | 2                | -2                     | 79             | 0                  | 3                    | 7                   | 89                       | 167                         | -78                      |
| 2020-2021 | 0            | 1                | -1                     | 122            | 0                  | 4                    | 4                   | 130                      | 149                         | -19                      |
| Average   | 0            | 2                | -2                     | 124            | 0                  | 7                    | 7                   | 138                      | 205                         | -67                      |