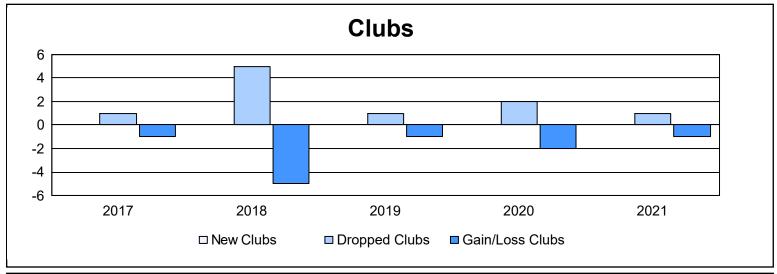

District 17 N As of June 2021 Cumulative

| Year      | New<br>Clubs | Dropped<br>Clubs | Gain/<br>Loss<br>Clubs | New<br>Members | Charter<br>Members | Reinstate<br>Members | Transfer<br>Members | Total<br>Member<br>Added | Total<br>Members<br>Dropped | Gain/<br>Loss<br>Members |
|-----------|--------------|------------------|------------------------|----------------|--------------------|----------------------|---------------------|--------------------------|-----------------------------|--------------------------|
| 2016-2017 | 0            | 1                | -1                     | 155            | 0                  | 14                   | 10                  | 179                      | 236                         | -57                      |
| 2017-2018 | 0            | 5                | -5                     | 143            | 0                  | 5                    | 6                   | 154                      | 293                         | -139                     |
| 2018-2019 | 0            | 1                | -1                     | 121            | 2                  | 9                    | 6                   | 138                      | 180                         | -42                      |
| 2019-2020 | 0            | 2                | -2                     | 79             | 0                  | 3                    | 7                   | 89                       | 167                         | -78                      |
| 2020-2021 | 0            | 1                | -1                     | 122            | 0                  | 4                    | 4                   | 130                      | 149                         | -19                      |
| Average   | 0            | 2                | -2                     | 124            | 0                  | 7                    | 7                   | 138                      | 205                         | -67                      |